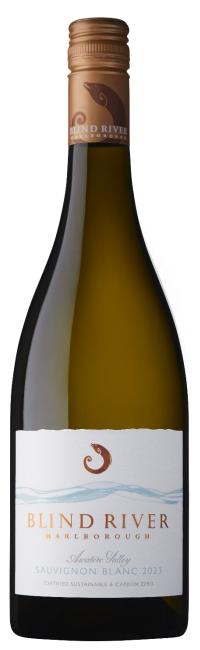

# Blind River Sauvignon Blanc 2023

100% Sauvignon Blanc, Alc 13%, pH3.24, TA 7.0, RS 1.65g/L, Vegan